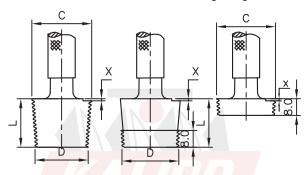

### GAUGES FOR CHECKING THREADS.

BS341 & DIN 477, & DIN EN 629 recommends similar type of gauges.

Thread Profile of Plug Gauges.

Thread Plug Gauges to check Internal Threads. ( Set of Three Gauges)

Plain Taper Ring Gauges to check Major diameter of External Threads. ( Set of Three Gauges)