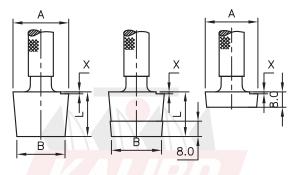

Plain Taper Plug Gauges to check Minor diameter of Internal Threads.

4.0

Х

Check Plug for Inspection of Taper Ring Gauge.

Plain Taper Check Plug for Inspection of Plain Taper Ring Gauge.