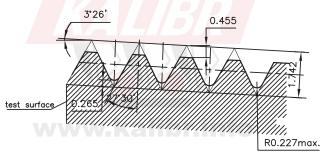

### GAUGES FOR CHECKING THREADS.

BS341 & DIN 477, & DIN EN 629 recommends similar type of gauges.

Thread Profile of Plug Gauges.

Thread Plug Gauges to check Internal Threads. ( Set of Three Gauges)

Plain Taper Ring Gauges to check Major diameter of External Threads. ( Set of Three Gauges)

Application: Valves of containers used for the conveyance of permanent, Liquefiable and Dissolved Gases up to working pressure 400 Bar. Valves of Breathing Apparatus, Fire Extinguishers.

Thread Profile of Ring Gauges.