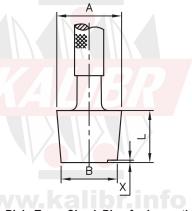

Plain Taper Plug Gauges to check Minor diameter of Internal Threads.

4.0

Х

Check Plug for Inspection of Taper Ring Gauge.

Plain Taper Check Plug for Inspection of Plain Taper Ring Gauge.