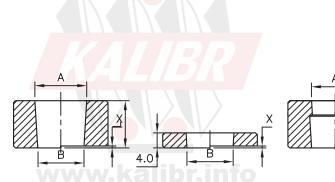

Plain Taper Plug Gauges to check Minor diameter of Internal Threads.

4.0

Х

Check Plug for Inspection of Taper Ring Gauge.

Plain Taper Check Plug for Inspection of Plain Taper Ring Gauge.