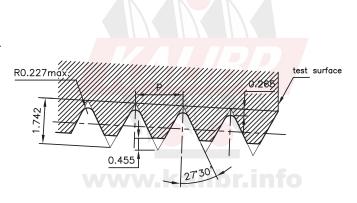

### GAUGES FOR CHECKING THREADS.

BS341 & DIN 477, & DIN EN 629 recommends similar type of gauges.

Thread Profile of Plug Gauges.

Thread Plug Gauges to check Internal Threads. ( Set of Three Gauges)

Plain Taper Ring Gauges to check Major diameter of External Threads. ( Set of Three Gauges)

Application: Valves of containers used for the conveyance of permanent, Liquefiable and Dissolved Gases up to working pressure 400 Bar. Valves of Breathing Apparatus, Fire Extinguishers.

Thread Profile of Ring Gauges.