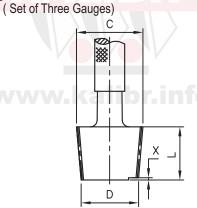

### GAUGES FOR CHECKING THREADS.

BS341 & DIN 477, & DIN EN 629 recommends similar type of gauges.

Thread Profile of Plug Gauges.

Thread Plug Gauges to check Internal Threads. ( Set of Three Gauges)

Plain Taper Ring Gauges to check Major diameter of External Threads. ( Set of Three Gauges)