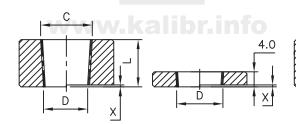

Application: Valves of containers used for the conveyance of permanent, Liquefiable and Dissolved Gases up to working pressure 400 Bar. Valves of Breathing Apparatus, Fire Extinguishers.

Thread Profile of Ring Gauges.

Plain Taper Plug Gauges to check Minor diameter of Internal Threads.

4.0

Х

Check Plug for Inspection of Taper Ring Gauge.

Plain Taper Check Plug for Inspection of Plain Taper Ring Gauge.